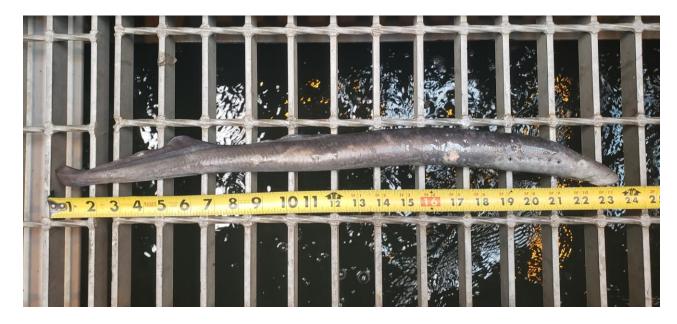

## SUBJECT: 19BON16 MFR - Adult Fish Facility Pacific Lamprey Mortalities

On the morning of 24 June, sampling technicians found a Pacific Lamprey mortality on the valve 15 trash rack. It was scanned for PIT tags, inspected for marks or injuries, and returned to the river.

- A. Species Pacific Lamprey (Entosphenus tridentatus).
- B. Origin Unknown.
- C. Length Approximately 60 cms
- D. Marks and tags None.
- E. Marks and Injuries found on carcass None.
- F. Cause and Time of Death Unknown.
- G. Future and Preventative Measures None.